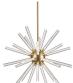

## **CHANDELIERS**

CH71832-BG Brushed Gold

## **DESCRIPTION**

**PROJECT** 

An abundance of light forms emanates from a central point. The new Astro chandelier is a cosmic metaphor for an exploding star, dramatically spreading light across a space. A lit component, minimal in design is placed in repetition around the sphere to produce a maximum finished effect. Fusing function and decoration makes Astro the ideal statement piece.