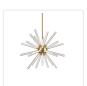

## **CHANDELIERS**

CH71832-BG Brushed Gold

## **DESCRIPTION**

**PROJECT** 

An abundance of light forms emanates from a central point. The new Astro chandelier is a cosmic metaphor for an exploding star, dramatically spreading light across a space. A lit component, minimal in design is placed in repetition around the sphere to produce a maximum finished effect. Fusing function and decoration makes Astro the ideal statement piece.