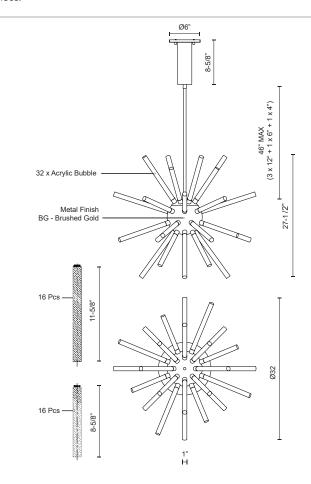

## **SPECIFICATION DETAILS**

| Fixture Dimensions       | D32" x H27-1/2"                                            |
|--------------------------|------------------------------------------------------------|
| Light Source             | LED with DC Driver                                         |
| Wattage                  | 51W                                                        |
| Total Lumens             | 4080lm                                                     |
| Delivered Lumens         | BG-3226lm*                                                 |
| Voltage                  | 120V                                                       |
| Color Temperature        | 3000K                                                      |
| CRI (Ra)                 | 90CRI                                                      |
| Optional Color Temps     | 2700K - 5000K Available, Minimum Order Quantities<br>Apply |
| LED Rated Life           | 50,000 hours                                               |
| Dimming                  | 100% - 10%, TRIAC or ELV Dimmer (Not Included)             |
| Diffuser Details         | Acrylic Encased with Bubbles                               |
| Adjustable               | Yes                                                        |
| Rod Length               | 46" Max (3x12" + 1x6" + 1x4")                              |
| Sloped Ceiling Adaptable | Yes, Up to 45 Degrees                                      |
| Location                 | Dry                                                        |
| Canopy Dimensions        | D6" x H8-5/8"                                              |

<sup>\*</sup> For custom options, consult factory for details.